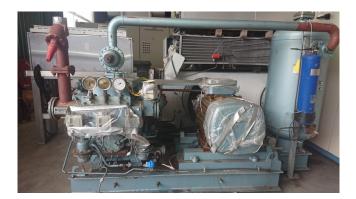

#### Grasso RC 411 cool / freeze unit

#### Used Grasso RC 411 cool / freeze unit

Used Grasso RC 411 Reciprocating Compressor. Our capacity table is based on the used type of Freon. For all the other specs (if available), see the picture of the manufacturer model plate. \*Why choose for HOSBV? Were not only the largest used refrigeration specialist in Europe, but also, we deliver all equipment including an extensive test, warranty and industrial cleaning. \*Optional we can also perform a new paint job and arrange the logistics.