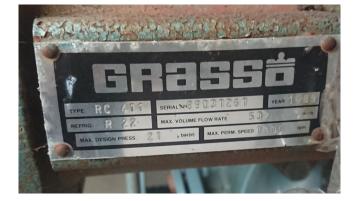

#### Used Grasso RC 411 cool / freeze unit

Used Grasso RC 411 Reciprocating Compressor. Our capacity table is based on the used type of Freon. For all the other specs (if available), see the picture of the manufacturer model plate. \*Why choose for HOSBV? Were not only the largest used refrigeration specialist in Europe, but also, we deliver all equipment including an extensive test, warranty and industrial cleaning. \*Optional we can also perform a new paint job and arrange the logistics.