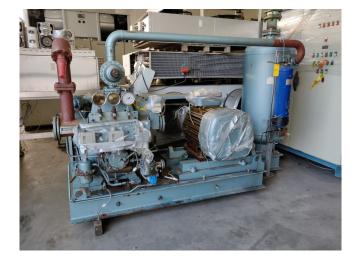

#### Grasso RC 411 cool / freeze unit

#### Used Grasso RC 411 cool / freeze unit

Used Grasso RC 411 Reciprocating Compressor. Our capacity table is based on the used type of Freon. For all the other specs (if available), see the picture of the manufacturer model plate. \*Why choose for HOSBV? Were not only the largest used refrigeration specialist in Europe, but also, we deliver all equipment including an extensive test, warranty and industrial cleaning. \*Optional we can also perform a new paint job and arrange the logistics.