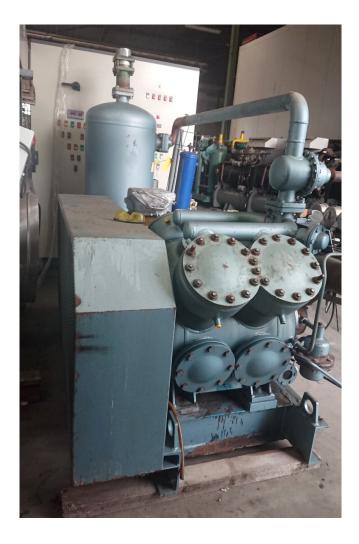

#### Grasso RC 411 cool / freeze unit

#### **Specifications**

| Brand                    | Grasso                    |
|--------------------------|---------------------------|
| Туре                     | RC 411 cool / freeze unit |
| Refrigerant              | Freon                     |
| kW at 0ºC/+40ºC          | 392,2                     |
| kW at -5ºC/+40ºC         | 321,8                     |
| kW at -10ºC/+40ºC        | 260,7                     |
| kW at -20ºC/+40ºC        | 62,0                      |
| kW at -30ºC/+40ºC        | 89,8                      |
| Electromotor Specs       | 110                       |
| On steel base frame      | ✓                         |
| Pressure safety switches | ✓                         |
| Hp/Lp/Op                 |                           |
| Pressure gauges          | ✓                         |
| Hp/Lp/Op                 |                           |
| Liquid receiver          | ✓                         |
| Liquid receiver ltr.     | 321                       |
| Oil separator            | ✓                         |
| Remarks                  | # // *Capacity based on   |
|                          | +5ºC/+40ºC //             |
|                          | electromotor 110kW at     |
|                          | 1465 RPM                  |
| Package / Rack           | ✓                         |
| Stock                    | 1                         |
|                          |                           |