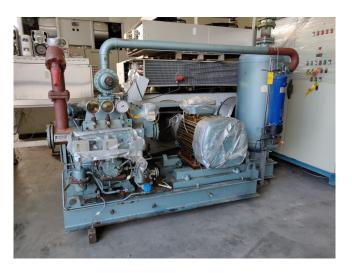

#### Grasso RC 411 cool / freeze unit

#### Used Grasso RC 411 cool / freeze unit

Used Grasso RC 411 Reciprocating Compressor. Our capacity table is based on the used type of Freon. For all the other specs (if available), see the picture of the manufacturer model plate. \*Why choose for HOSBV? Were not only the largest used refrigeration specialist in Europe, but also, we deliver all equipment including an extensive test, warranty and industrial cleaning. \*Optional we can also perform a new paint job and arrange the logistics.